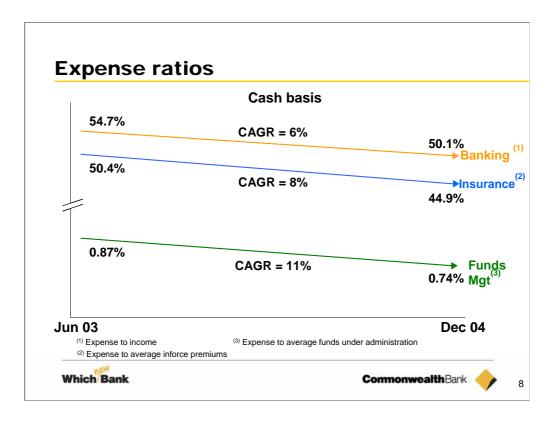

presentation, 9 February 2005. It is information given in summary form and does not purport to be complete. It is not financial product advice and is not intended to be relied upon as advice to investors or potential investors. It does not take into account the investment objectives, financial situation or needs of any particular investor.



CormonwealthBank

2





|                | Dec 04<br><sup>\$M</sup> | Jun 04<br><sup>\$™</sup> | Dec 03 | Dec 04<br>v<br>Dec 03 |
|----------------|--------------------------|--------------------------|--------|-----------------------|
| Statutory NPAT | 1,859                    | 1,329                    | 1,243  | 50%                   |
| Cash NPAT      | 1,756                    | 1,455                    | 1,240  | 42%                   |







| _                         | Dec 04 | Jun 04 |
|---------------------------|--------|--------|
| Home Loans                | 19.6%  | 19.3%  |
| Business lending          | 13.5%  | 13.8%  |
| Credit Cards (Nov)        | 23.2%  | 22.7%  |
| Retail Deposits           | 23.4%  | 23.6%  |
| Funds Mgt. – Aust. Retail | 14.7%  | 14.4%  |
| Aust. Life Insurance      | 14.6%  | 14.8%  |
| NZ lending                | 22.7%  | 22.2%  |
| NZ deposits               | 18.7%  | 17.5%  |







|                                     | Nov 03* | Nov 04              |
|-------------------------------------|---------|---------------------|
| We put the customer first           | 36      | 74                  |
| Clear idea of where CBA is headed   | 63      | 72                  |
| Ideas and knowledge s