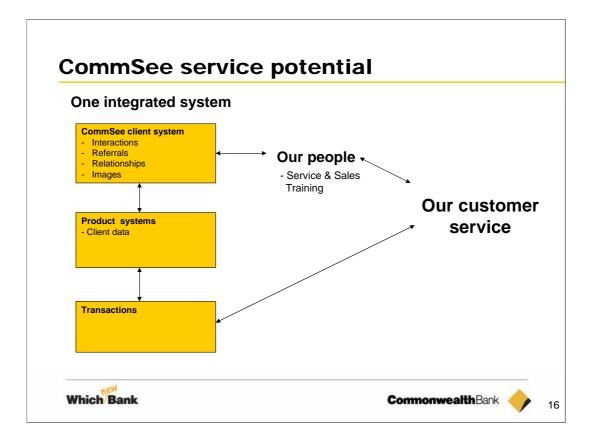

| 19.6%  | 19.3%  |
| Business lending          | 13.5%  | 13.8%  |
| Credit Cards (Nov)        | 23.2%  | 22.7%  |
| Retail Deposits           | 23.4%  | 23.6%  |
| Funds Mgt. – Aust. Retail | 14.7%  | 14.4%  |
| Aust. Life Insurance      | 14.6%  | 14.8%  |
| NZ lending                | 22.7%  | 22.2%  |
| NZ deposits               | 18.7%  | 17.5%  |







|                                     | Nov 03* | Nov 04              |
|-------------------------------------|---------|---------------------|
| We put the customer first           | 36      | 74                  |
| Clear idea of where CBA is headed   | 63      | 72                  |
| Ideas and knowledge shared freely   | 38      | 53                  |
| * % people who agree with statement | Source: | CBA Cultural Survey |









## Presentation of Half Year Results for 31 December 2004

David Murray Chief Executive Officer

9 February 2005

www.commbank.com.au