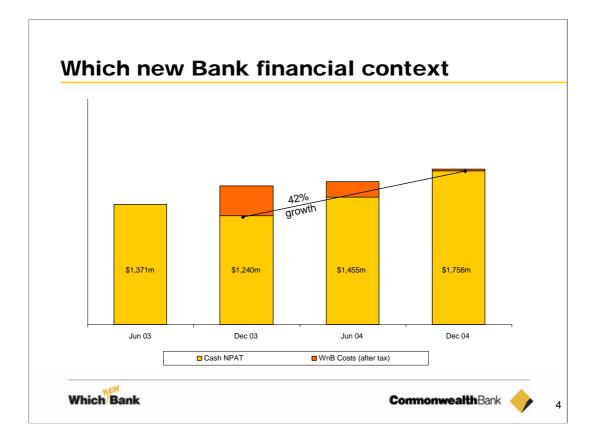

CormonwealthBank

2

|                | Dec 04<br><sup>\$M</sup> | Jun 04<br><sup>\$™</sup> | Dec 03 | Dec 04<br>v<br>Dec 03 |
|----------------|--------------------------|--------------------------|--------|-----------------------|
| Statutory NPAT | 1,859                    | 1,329                    | 1,243  | 50%                   |
| Cash NPAT      | 1,756                    | 1,455                    | 1,240  | 42%                   |