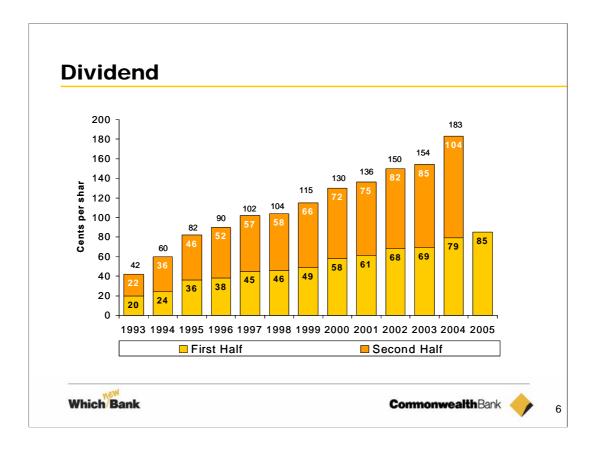

the presentation, 9 February 2005. It is information given in summary form and does not purport to be complete. It is not financial product advice and is not intended to be relied upon as advice to investors or potential investors. It does not take into account the investment objectives, financial situation or needs of any particular investor.



CormonwealthBank

2





|                | Dec 04<br><sup>\$M</sup> | Jun 04<br><sup>\$™</sup> | Dec 03 | Dec 04<br>v<br>Dec 03 |
|----------------|--------------------------|--------------------------|--------|-----------------------|
| Statutory NPAT | 1,859                    | 1,329                    | 1,243  | 50%                   |
| Cash NPAT      | 1,756                    | 1,455                    | 1,240  | 42%                   |







| _                         | Dec 04 | Jun 04 |
|---------------------------|--------|--------|
| Home Loans                | 19.6%  | 19.3%  |
| Business lending          | 13.5%  | 13.8%  |
| Credit Cards (Nov)        | 23.2%  | 22.7%  |
| Retail Deposits           | 23.4%  | 23.6%  |
| Funds Mgt. – Aust. Retail | 14.7%  | 14.4%  |
| Aust. Life Insurance      | 14.6%  | 14.8%  |
| NZ lending                | 22.7%  | 22.2%  |
| NZ deposits               | 18.7%  | 17.5%  |







|                                     | Nov 03* | Nov 04              |
|-------------------------------------|---------|---------------------|
| We put the customer first           | 36      | 74                  |
| Clear idea of where CBA is headed   | 63      | 72                  |
| Ideas and knowled