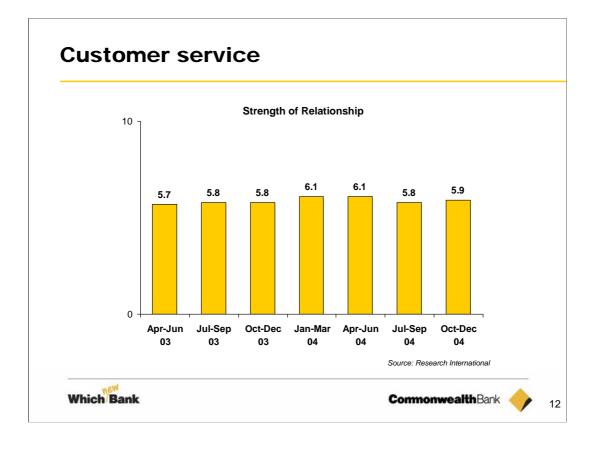

-------|--------------------------|--------------------------|--------|-----------------------|
| Statutory NPAT | 1,859                    | 1,329                    | 1,243  | 50%                   |
| Cash NPAT      | 1,756                    | 1,455                    | 1,240  | 42%                   |







| _                         | Dec 04 | Jun 04 |
|---------------------------|--------|--------|
| Home Loans                | 19.6%  | 19.3%  |
| Business lending          | 13.5%  | 13.8%  |
| Credit Cards (Nov)        | 23.2%  | 22.7%  |
| Retail Deposits           | 23.4%  | 23.6%  |
| Funds Mgt. – Aust. Retail | 14.7%  | 14.4%  |
| Aust. Life Insurance      | 14.6%  | 14.8%  |
| NZ lending                | 22.7%  | 22.2%  |
| NZ deposits               | 18.7%  | 17.5%  |







|                                     | Nov 03* | Nov 04              |
|-------------------------------------|---------|---------------------|
| We put the customer first           | 36      | 74                  |
| Clear idea of where CBA is headed   | 63      | 72                  |
| Ideas and knowledge shared freely   | 38      | 53                  |
| * % people who agree with statement | Source: | CBA Cultural Survey |









## Presentation of Half Year Results for 31 December 2004

David Murray Chief Executive Officer

9 February 2005

www.commbank.com.au