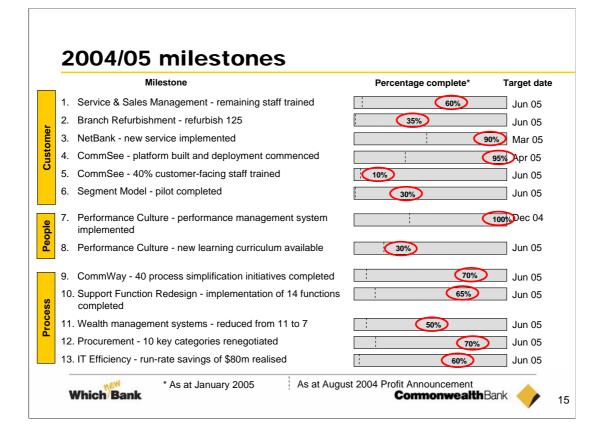

| 19.6%  | 19.3%  |
| Business lending          | 13.5%  | 13.8%  |
| Credit Cards (Nov)        | 23.2%  | 22.7%  |
| Retail Deposits           | 23.4%  | 23.6%  |
| Funds Mgt. – Aust. Retail | 14.7%  | 14.4%  |
| Aust. Life Insurance      | 14.6%  | 14.8%  |
| NZ lending                | 22.7%  | 22.2%  |
| NZ deposits               | 18.7%  | 17.5%  |







|                                     | Nov 03* | Nov 04              |
|-------------------------------------|---------|---------------------|
| We put the customer first           | 36      | 74                  |
| Clear idea of where CBA is headed   | 63      | 72                  |
| Ideas and knowledge shared freely   | 38      | 53                  |
| * % people who agree with statement | Source: | CBA Cultural Survey |









## Presentation of Half Year Results for 31 December 2004

David Murray Chief Executive Officer

9 February 2005

www.commbank.com.au