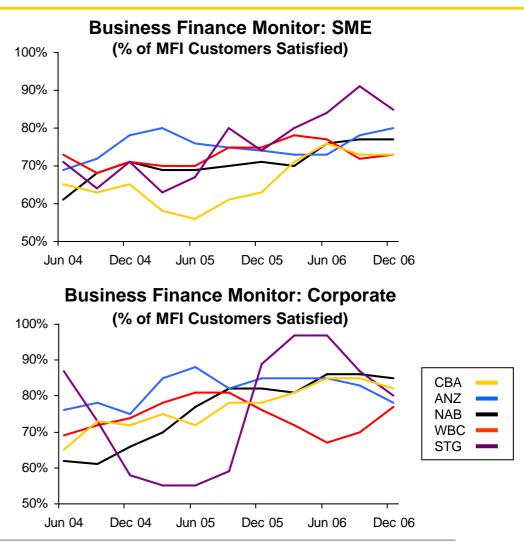

#### **Business Banking making good progress**

- Recruitment & training of new in branch Business Bankers commenced
- First new Business Banking Centre opened (8 additional planned by July 2007)
- Replaced voicemail system with 24/7 telephone access to staff
- Local Business Banking online internet channel and Commbiz
- Simplification of application processes