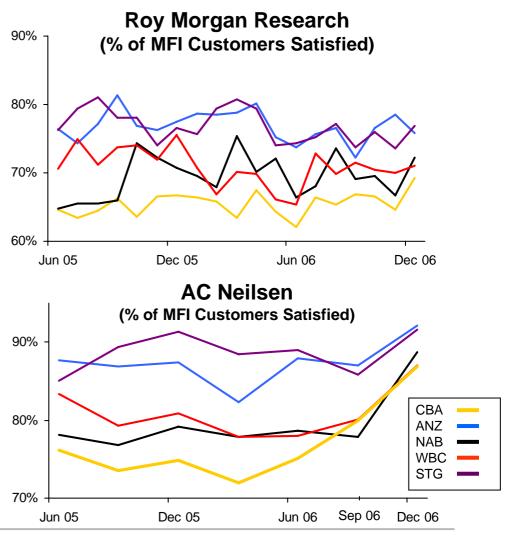

## **Customer Service improves**

- 4000 leaders trained in Cohen Brown sales and service methodology
- Increased investment in branch network
- 800 new customer facing roles
- More competitive product portfolio
- Retail customer complaints down 47% over last 12 months