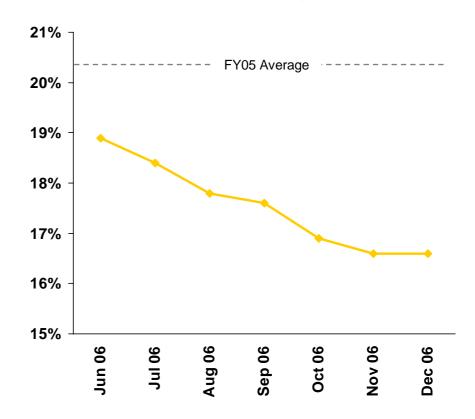

#### IT Efficiency Ratio\* (Rolling 2 month average since Jun 06)

\* Efficiency Ratio = Total IT Expense (excluding strategic initiative spend) / Total bank Op Expenses